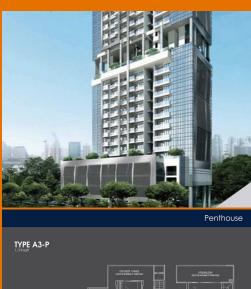

■ FLOOR/LEVEL: 25 - PENTHOUSE

■ BED ROOMS: 1+1
■ BATH ROOMS: 2
■ MAIDS ROOMS: N/A
■ PARKING SPACES: N/A
■ LAYOUT TYPE: REGULAR

■ FACING: REGULA

■ FACING: NORTH

■ VIEWING: OTHER

■ **SELLING PRICE**: CALL FOR PRICE

#### **26 NEWTON**

Spacious 1,119sqft (104sqm), partially furnished, 1 bedroom, 2 bathroom Condominium for Sale. Completed in 2016, this penthouse unit is in original condition. Others: Freehold, facing north, 1 other room(s) This property is currently vacant and ready to move in. Located in Singapore's district D11 near Newton, Novena in the area Newton (Central region).